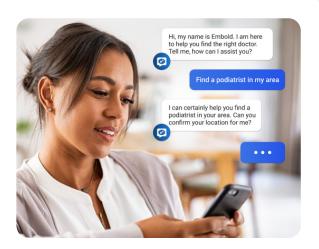

### WHAT IS EMBOLD VIRTUAL ASSISTANT?

Embold Virtual Assistant (EVA) is an Al-powered chat tool that helps employees navigate to the highest-quality care tailored to their specific needs.

Quick and Quality Care Access

### **Enter Question**

Users ask EVA about symptoms or provider-related questions.