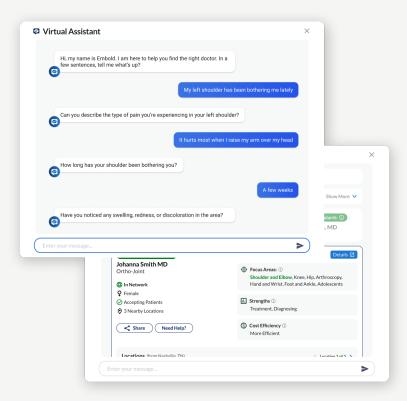

### **Q&A Format**

Easy, symptom-based, personalized quidance.

### **Enter Question**

Users ask EVA about symptoms or provider-related questions.

# Fast, Specific Matches

Directed to the best-fit provider or specialist.

### **AI-Powered**

Tailored responses based on Embold's data.